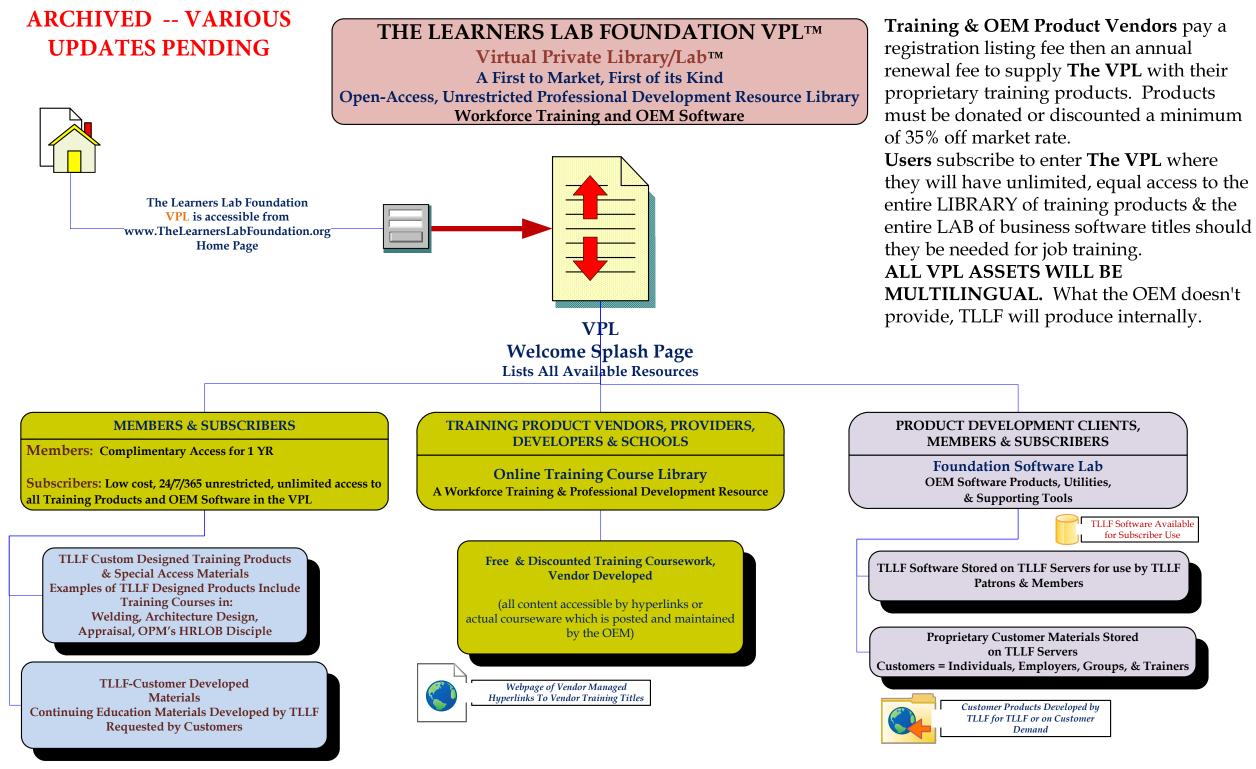

## THE LEARNERS LAB FOUNDATION VIRTUAL PRIVATE LIBRARY / LAB The VPL<sup>TM</sup>

- <u>Subscribers</u>: subscribe for monthly/quarterly/annual unrestricted access to ALL the training and software technology resources provide by The Foundation & registered OEM Vendors. (see list below)
- <u>OEM Training Vendors</u>: pay an annual registration and listing fee for the branding package of their choice based on desired exposure preferences. Our Listing Fee Schedule uses the Ad placement model and must be deliberately renewed to continue, else their exposure and listing ends. Vendors registering during early registration campaign or partnering with The Foundation during Early-Bird Registration becomes a Premier Partner and receives additional perks and benefits.
- On-Demand Customer Make Request to Design & Development Proprietary Professional Development Products or to Hosting Proprietary Products

# The Learners Lab Foundation's Virtual Private Library (VPL) ™ One of a Kind, Complete, Training Delivery Incubating Success™

**Training Product Vendors**: these users are training schools with proprietary products, OEM Vendors with their own catalog of online training products they have produced. These Vendors register to become an OEM Training Vendor Partner and make a selection of their products available thru our VPL Portal to our Subscribers. OEM Training Vendor Partners pay and renew an annual listing fee which includes an array of multi-tiered, multi-venue, co-branding and marketing benefits. "all" Early-Bird "vendor" registrants become *Premier Foundation Partners* in their respective relationship category (training, business, mentor, etc.). *Premier Foundation Partners* will enjoy significant discounts on their VPL listing fee which is their *permanent rate*\*\* as a *Thank-You* from The Foundation, as well as open access to all the Foundations program, resources, and the same service discounts the Foundation received. \*\**listing must be uninterrupted* \*\*

**Subscribers**: users who create accounts in order to access The Foundations Training Course Library and Software Lab. Subscriptions fees are monthly, quarterly, semi-annual and annual. Our subscriptions provide unlimited access to all the VPL resources for the duration of the user subscription, more than paying for itself on first use. Anyone is welcome to subscribe to our VPL, including other vendors, training entities. Foundation Members, Partners with Premier Status and special stakeholders will enjoy complimentary subscriptions for one year. **\*\*Complimentary** *subscriptions must apply to quality for renewal\*\**.

**Professional Development Customers (PDC)**: customers with proprietary product development and or deployment needs. Fees for the PDC user are project/engagement specific, and include custom account access to manage their products. PDCs may:

(a) upload their proprietary training materials to use/deploy virtually, use onsite at a location of their choosing, use onsite at our future training center (b) work with us to develop a custom designed proprietary training solution for them, and on delivery to then be accessed/deployed as they deem appropriate

| Training Product Vendors<br>(Vendor Providers/ Training Schools/OEM Devs)<br><br>Vendor Training Material Library                                                                                                                                                                                                                                                                                              | Subscribers<br><br>Anyone & Everyone, Even Other Vendors                                                                                                                                                                                                                                                          | Professional Development Customer (PDC)<br><br>VPL Software Lab                                                                                                                                                                                                                     |
|----------------------------------------------------------------------------------------------------------------------------------------------------------------------------------------------------------------------------------------------------------------------------------------------------------------------------------------------------------------------------------------------------------------|-------------------------------------------------------------------------------------------------------------------------------------------------------------------------------------------------------------------------------------------------------------------------------------------------------------------|-------------------------------------------------------------------------------------------------------------------------------------------------------------------------------------------------------------------------------------------------------------------------------------|
| Provide, Create & Manage Links<br>to<br>Donated Training ProductsProvide, Create & Manage<br>Links to<br>Discounted Training ProductsCoursework Subject Matter<br>Includes:<br>Materials for Software,<br>Professional Disciplines,<br>Vocational Disciplines, AcrossCoursework Subject Matter<br>Includes:<br>Materials for Software,<br>Professional Disciplines, Across<br>Gvt, Industry & Business Sectors | Accessing<br>VPL Training Library & VPL Software Lab<br>Coursework Subject Matter Includes:<br>Software, Professional Disciplines, Vocational Disciplines, &<br>Career Specific Disciplines<br>**All Training Products Span Across Industry, Business<br>Sector<br>** All Training Products Will Be Multi-Lingual | Proprietary Customer Materials Stored<br>on TLLF ServersPDC's = Individuals, Employers, Groups, & Other<br>Trainers, et al.Products =<br>(a) Proprietary Customer Solutions developed by TLLF<br>and<br>(b) Proprietary Solutions developed by customer for<br>deployment thru TLLF |